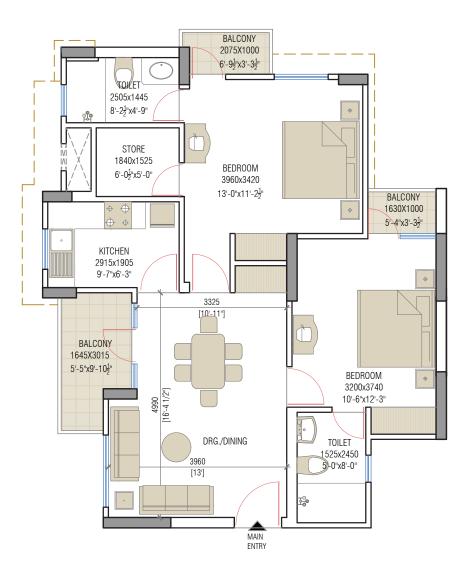

## TYPE-1: 2BDR+2T+STORE

**TYPICAL FLOOR PLAN** 

RERA CARPET AREA: 710 SQ.FT. BALCONY AREA: 87 SQ.FT. EXTERNAL WALL AREA: 64 SQ.FT. TOTAL AREA: 1119 SQ.FT. (inclusive of common area)

DISCLAIMER

- •
- 1 sq.ft.=0.093sq.mt., 10.764sq.ft.=1.196sq.yd and 3.28sq.ft.=1mt. All dimensions shown in feet/inches are close approximation to metric dimensions. RERA carpet area includes area between the inner face of the outer wall of the unit.
- Built-up area of the unit includes RERA carpet area, balcony area & external wall area. Internal dimensions may vary after finishing plaster/tiles etc. ٠
- Some units may have different area including additional lawn/terrace area. Please check the area with marketing at the time of purchase.