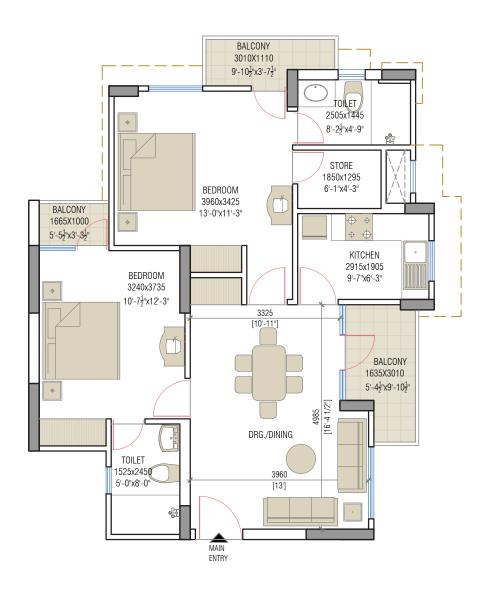

## TYPE-2: 2BDR+2T+STORE

**TYPICAL FLOOR PLAN** 

RERA CARPET AREA: 707 SQ.FT. BALCONY AREA: 97 SQ.FT. EXTERNAL WALL AREA: 68 SQ.FT. TOTAL AREA: 1134 SQ.FT. (inclusive of common area)