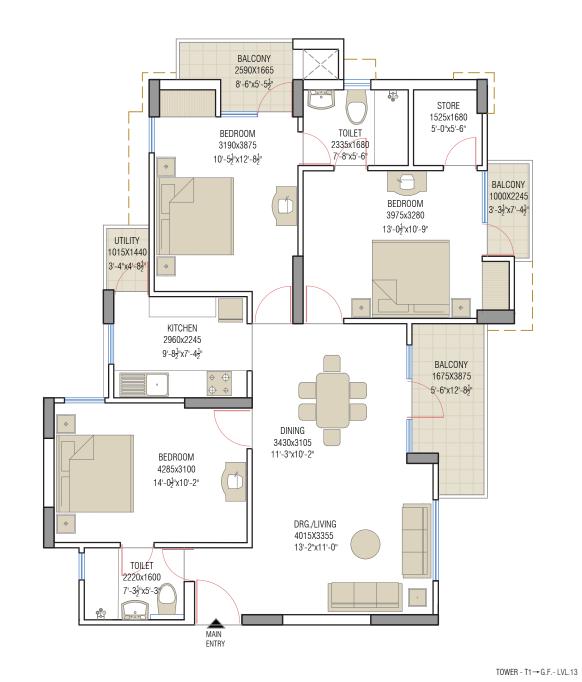

## TYPE-3: 3BDR+2T+STORE

## **TYPICAL FLOOR PLAN**

RERA CARPET AREA: 943 SQ.FT. BALCONY AREA: 140 SQ.FT. EXTERNAL WALL AREA: 54 SQ.FT. TOTAL AREA: 1478 SQ.FT. (inclusive of common area)

DISCLAIMER

- •
- 1 sq.ft.=0.093sq.mt., 10.764sq.ft.=1.196sq.yd and 3.28sq.ft.=1mt. All dimensions shown in feet/inches are close approximation to metric dimensions. RERA carpet area includes area between the inner face of the outer wall of the unit.
- Built-up area of the unit includes RERA carpet area, balcony area & external wall area. Internal dimensions may vary after finishing plaster/tiles etc. ٠
- Some units may have different area including additional lawn/terrace area. Please check the area with marketing at the time of purchase.