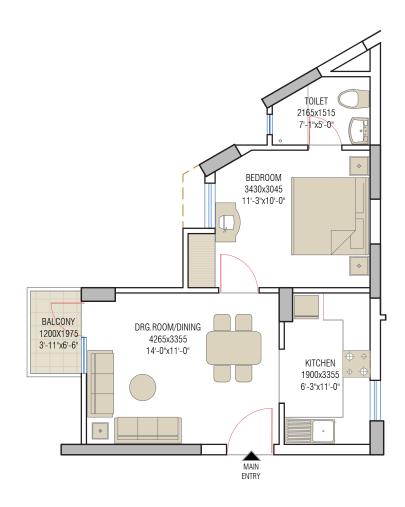

## TYPE-A: 1BDR+1T

## **TYPICAL FLOOR PLAN**

RERA CARPET AREA: 392 SQ.FT. BALCONY AREA: 26 SQ.FT. EXTERNAL WALL AREA: 41 SQ.FT.

TOTAL AREA: 597 SQ.FT. (inclusive of common area)

## DISCLAIMER

- I sq.ft.=0.093sq.mt., 10.764sq.ft.=1.196sq.yd and 3.28sq.ft.=1mt. All dimensions shown in feet/inches are close approximation to metric dimensions. RERA carpet area includes area between the inner face of the outer wall of the unit.
- Built-up area of the unit includes RERA carpet area, balcony area & external wall area. Internal dimensions may vary after finishing plaster/tiles etc.
- Some units may have different area including additional lawn/terrace area. Please check the area with marketing at the time of purchase.