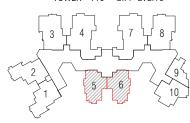

## **RERA No. UPRERAPRJ3783**

## TYPE-B1: 2BDR+2T

**TYPICAL FLOOR PLAN** 

RERA CARPET AREA: 638 SQ.FT. BALCONY AREA: 50 SQ.FT. EXTERNAL WALL AREA: 50 SQ.FT.

TOTAL AREA: 959 SQ.FT. (inclusive of common area)



## TOWER - T10→G.F.- LVL.13

## DISCLAIMER

- I sq.ft.=0.093sq.mt., 10.764sq.ft.=1.196sq.yd and 3.28sq.ft.=1mt. All dimensions shown in feet/inches are close approximation to metric dimensions. RERA carpet area includes area between the inner face of the outer wall of the unit.
- Built-up area of the unit includes RERA carpet area, balcony area & external wall area. Internal dimensions may vary after finishing plaster/tiles etc.

- Some units may have different area including additional lawn/terrace area. Please check the area with marketing at the time of purchase.