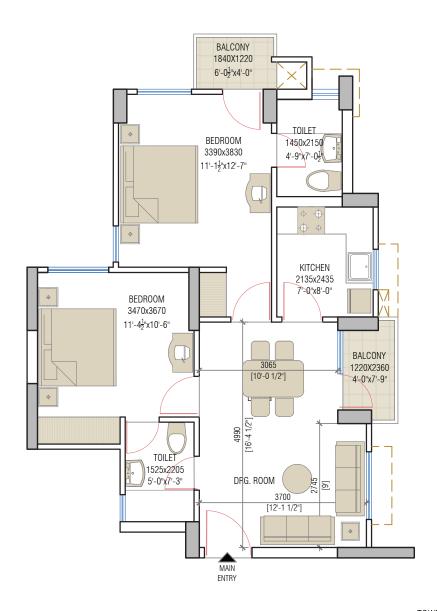

## TYPE-B1: 2BDR+2T

**TYPICAL FLOOR PLAN** 

RERA CARPET AREA: 638 SQ.FT. BALCONY AREA: 50 SQ.FT. EXTERNAL WALL AREA: 50 SQ.FT.

TOTAL AREA: 959 SQ.FT. (inclusive of common area)