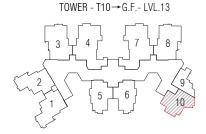

DISCLAIMER

- •
- 1 sq.ft.=0.093sq.mt., 10.764sq.ft.=1.196sq.yd and 3.28sq.ft.=1mt. All dimensions shown in feet/inches are close approximation to metric dimensions. RERA carpet area includes area between the inner face of the outer wall of the unit.
- Built-up area of the unit includes RERA carpet area, balcony area & external wall area. Internal dimensions may vary after finishing plaster/tiles etc. ٠
- Some units may have different area including additional lawn/terrace area. Please check the area with marketing at the time of purchase.