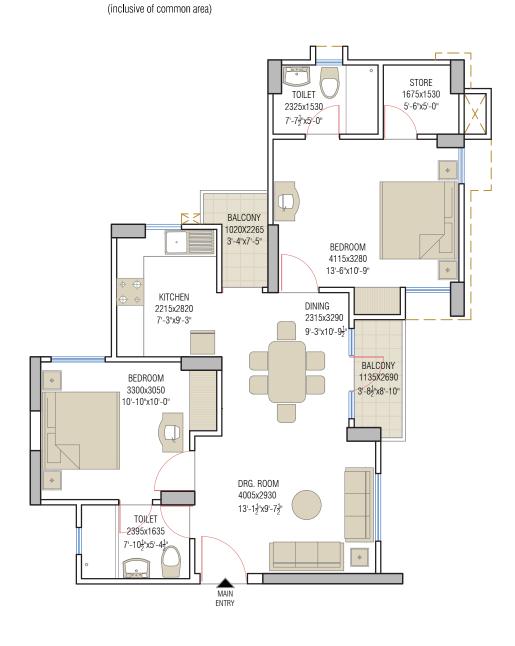

## TYPE-D: 2BDR+2T+STORE

**TYPICAL FLOOR PLAN** 

RERA CARPET AREA: 700 SQ.FT. BALCONY AREA: 58 SQ.FT. EXTERNAL WALL AREA: 60 SQ.FT. TOTAL AREA: 1063 SQ.FT.

## DISCLAIMER

- I sq.ft.=0.093sq.mt., 10.764sq.ft.=1.196sq.yd and 3.28sq.ft.=1mt. All dimensions shown in feet/inches are close approximation to metric dimensions. RERA carpet area includes area between the inner face of the outer wall of the unit.
- Built-up area of the unit includes RERA carpet area, balcony area & external wall area. Internal dimensions may vary after finishing plaster/tiles etc.
- Some units may have different area including additional lawn/terrace area. Please check the area with marketing at the time of purchase.