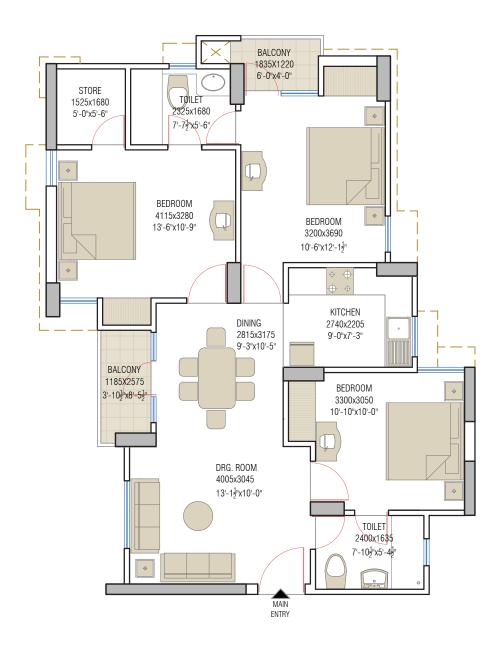

## TYPE-E: 3BDR+2T+STORE

**TYPICAL FLOOR PLAN** 

RERA CARPET AREA: 861 SQ.FT.

BALCONY AREA: 53 SQ.FT.

EXTERNAL WALL AREA: 60 SQ.FT.

TOTAL AREA: 1266 SQ.FT.

(inclusive of common area)