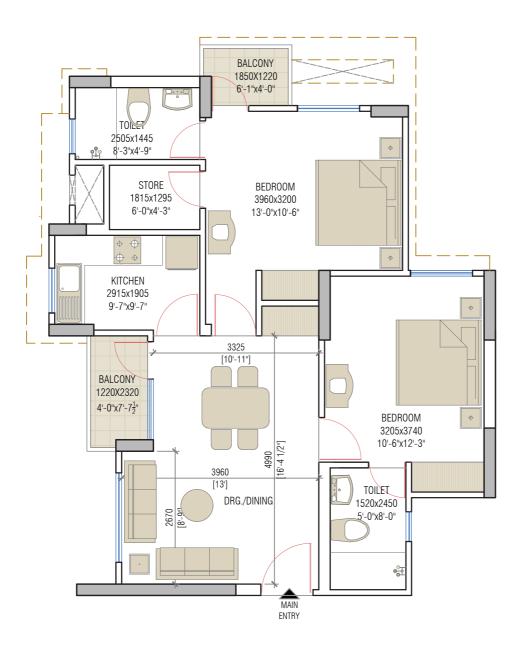

## TYPE-1: 2BDR+2T+STORE

**TYPICAL FLOOR PLAN** 

RERA NO. UPRERAPRJ3783

RERA CARPET AREA: 696 SQ.FT. BALCONY AREA: 53 SQ.FT. EXTERNAL WALL AREA: 64 SQ.FT. TOTAL AREA: 1055 SQ.FT. (inclusive of common area)