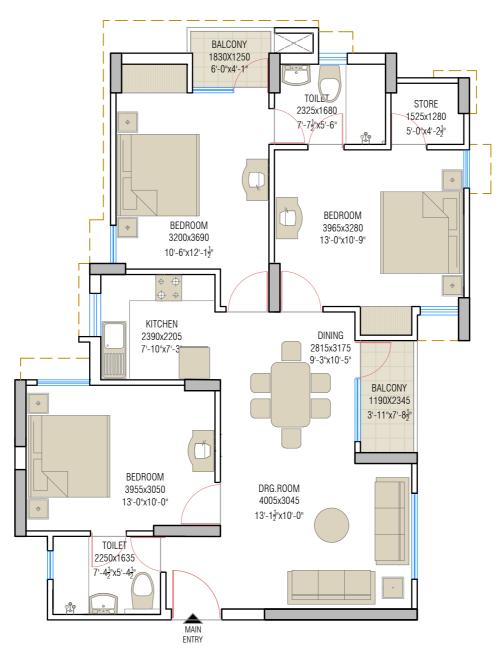

## TYPE-2: 3BDR+2T+STORE

## **TYPICAL FLOOR PLAN**

RERA CARPET AREA: 872 SQ.FT. BALCONY AREA: 53 SQ.FT. EXTERNAL WALL AREA: 68 SQ.FT. TOTAL AREA: 1290 SQ.FT.

(inclusive of common area)

- I sq.ft.=0.093sq.mt., 10.764sq.ft.=1.196sq.yd and 3.28sq.ft.=1mt.
  All dimensions shown in feet/inches are close approximation to metric dimensions.
  RERA carpet area includes area between the inner face of the outer wall of the unit.
- Built-up area of the unit includes RERA carpet area, balcony area &external wall area. Internal dimensions may vary after finishing plaster/tiles etc.
- Some units may have different area including additional lawn/terrace area. Please check the area with marketing at the time of purchase.