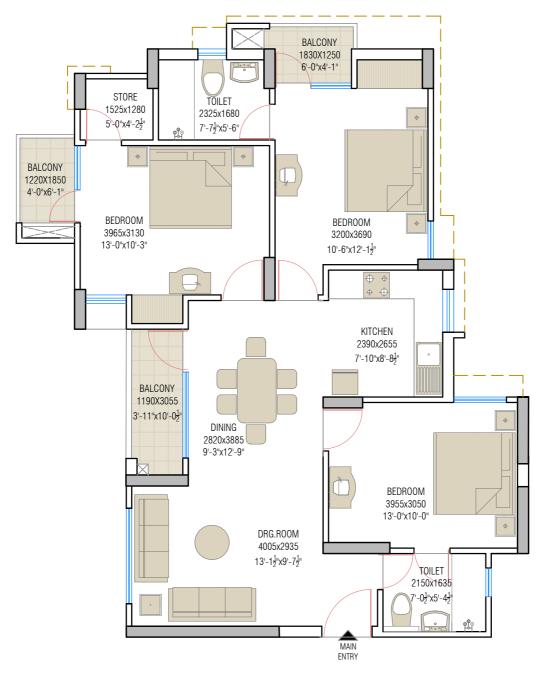

RERA NO. UPRERAPRJ3783

## TYPE-4: 3BDR+2T+STORE

RERA CARPET AREA: 883 SQ.FT. BALCONY AREA: 86 SQ.FT. EXTERNAL WALL AREA: 86 SQ.FT. TOTAL AREA: 1372 SQ.FT.

(inclusive of common area)

- I sq.ft.=0.093sq.mt., 10.764sq.ft.=1.196sq.yd and 3.28sq.ft.=1 mt.
  All dimensions shown in feet/inches are close approximation to metric dimensions.
- RERA carpet area includes area between the inner face of the outer wall of the unit. Built-up area of the unit includes RERA carpet area, balcony area &external wall area.
- Internal dimensions may vary after finishing plaster/tiles etc.
- Some units may have different area including additional lawn/terrace area. Please check the area with marketing at the time of purchase.