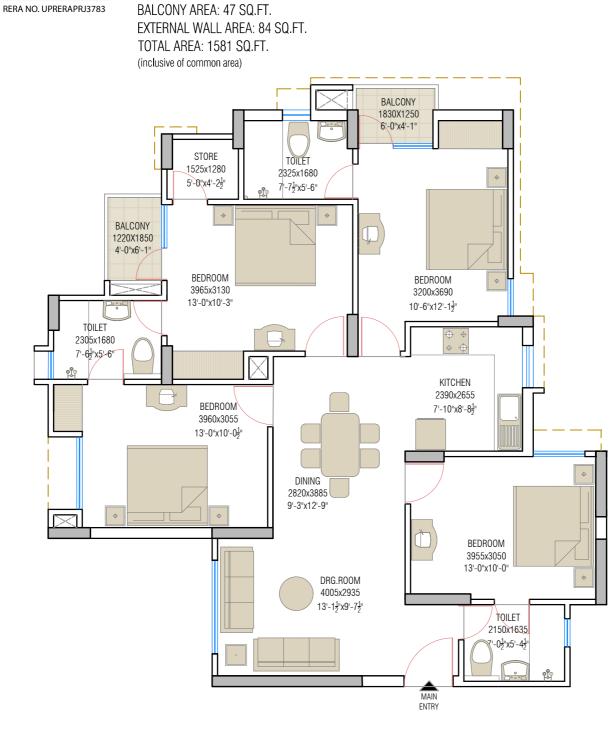

## TYPE-3: 4BDR+3T+STORE

RERA CARPET AREA: 1085 SQ.FT.

## **TYPICAL FLOOR PLAN**

DISCLAIMER

- •
- 1 sq.ft.=0.093sq.mt., 10.764sq.ft.=1.196sq.yd and 3.28sq.ft.=1mt. All dimensions shown in feet/inches are close approximation to metric dimensions.
- RERA carpet area includes area between the inner face of the outer wall of the unit. Built-up area of the unit includes RERA carpet area, balcony area &external wall area. •
- ٠
- .
- Internal dimensions may vary after finishing plaster/tiles etc. Internal dimensions may vary after finishing plaster/tiles etc. Some units may have different area including additional lawn/terrace area.Please check the area with marketing at the time of purchase.