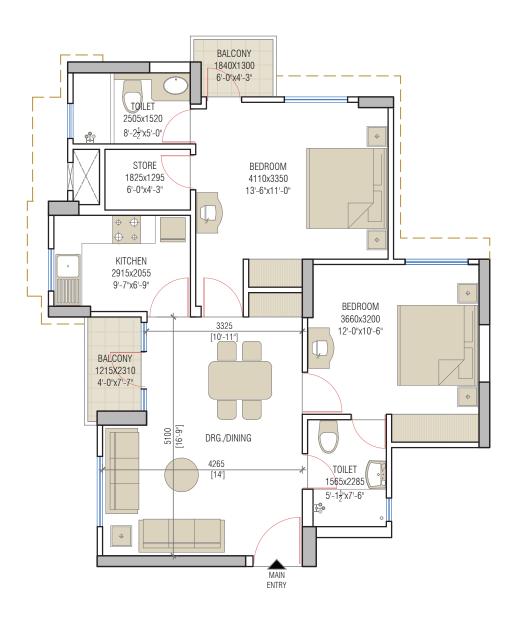

## TYPE-C3: 2BDR+2T+STORE

## **TYPICAL FLOOR PLAN**

RERA CARPET AREA: 723 SQ.FT. BALCONY AREA: 51 SQ.FT. EXTERNAL WALL AREA: 77 SQ.FT. TOTAL AREA: 1106 SQ.FT.

(inclusive of common area)

- 1 sq.ft.=0.093sq.mt., 10.764sq.ft.=1.196sq.yd and 3.28sq.ft.=1mt.
- All dimensions shown in feet/inches are close approximation to metric dimensions.

  RERA carpet area includes area between the inner face of the outer wall of the unit.
- Built-up area of the unit includes RERA carpet area, balcony area &external wall area. Internal dimensions may vary after finishing plaster/tiles etc.
- Some units may have different area including additional lawn/terrace area. Please check the area with marketing at the time of purchase.