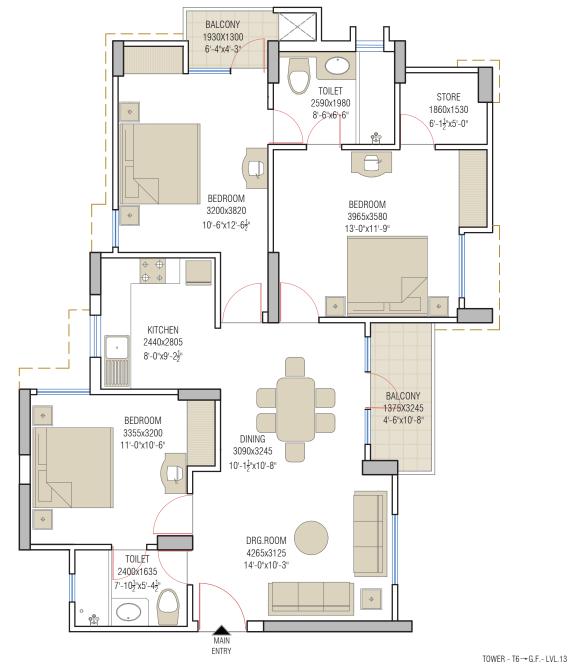

## TYPE-E2: 3BDR+2T+STORE

## **TYPICAL FLOOR PLAN**

RERA CARPET AREA: 936 SQ.FT. BALCONY AREA: 71 SQ.FT. EXTERNAL WALL AREA: 77 SQ.FT. TOTAL AREA: 1409 SQ.FT. (inclusive of common area)