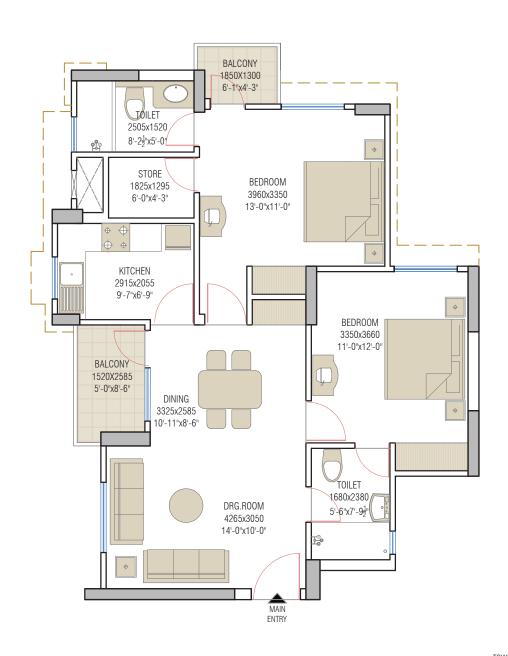

## TYPE-C4: 2BDR+2T+STORE

## **TYPICAL FLOOR PLAN**

RERA CARPET AREA: 758 SQ.FT. BALCONY AREA: 63 SQ.FT. EXTERNAL WALL AREA: 57 SQ.FT. TOTAL AREA: 1141 SQ.FT.

(inclusive of common area)

- 1 sq.ft.=0.093sq.mt., 10.764sq.ft.=1.196sq.yd and 3.28sq.ft.=1mt.
- All dimensions shown in feet/inches are close approximation to metric dimensions. RERA carpet area includes area between the inner face of the outer wall of the unit.
- Built-up area of the unit includes RERA carpet area, balcony area &external wall area. Internal dimensions may vary after finishing plaster/tiles etc.
- Some units may have different area including additional lawn/terrace area. Please check the area with marketing at the time of purchase.