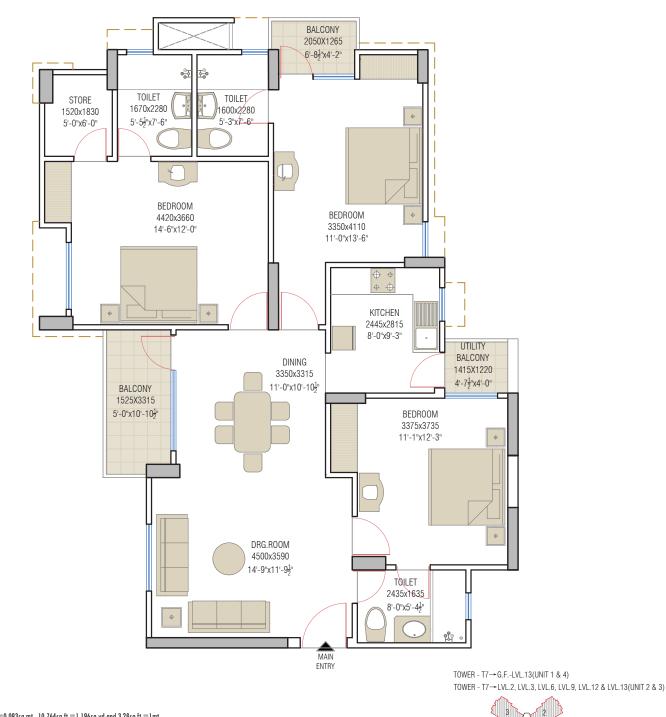

## TYPE-E4: 3BDR+3T+STORE

**TYPICAL FLOOR PLAN** 

RERA CARPET AREA: 1068SQ.FT. BALCONY AREA: 99 SQ FT EXTERNAL WALL AREA: 74 SQ.FT. TOTAL AREA: 1613 SQ.FT. (inclusive of common area)

. 1 sq.ft.=0.093sq.mt., 10.764sq.ft.=1.196sq.yd and 3.28sq.ft.=1mt.

DISCLAIMER

- All dimensions shown in feet/inches are close approximation to metric dimensions. RERA carpet area includes area between the inner face of the outer wall of the unit. .
- .
- Built-up area of the unit includes RERA carpet area, balcony area &external wall area. Internal dimensions may vary after finishing plaster/tiles etc. •
- Some units may have different area including additional lawn/terrace area.Please check the area with marketing at the time of purchase. .