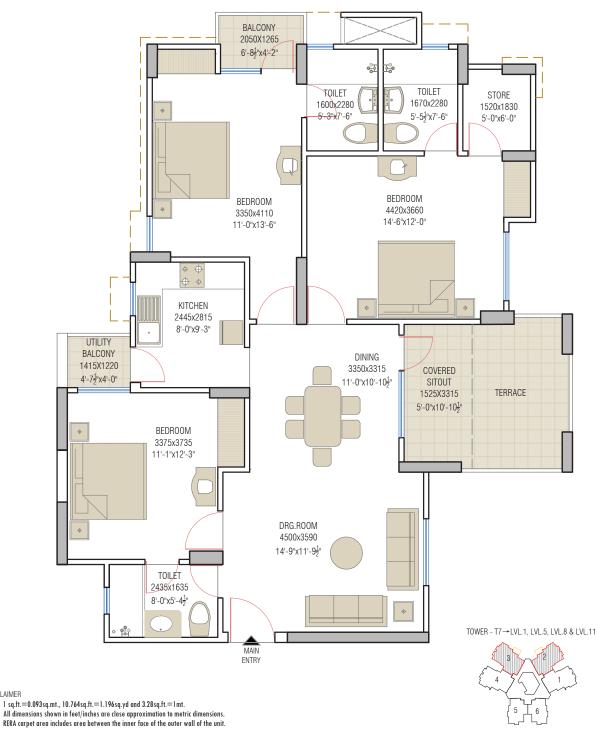

## **RERA No. UPRERAPRJ3783**

## TYPE-E4: 3BDR+3T+STORE+TERRACE

TYPICAL FLOOR PLAN

RERA CARPET AREA: 1128 SQ.FT. BALCONY/TERRACE AREA: 130 SQ.FT. EXTERNAL WALL AREA: 65 SQ.FT.

TOTAL AREA: 1719 SQ.FT. (inclusive of common area)

- 1 sq.ft.=0.093sq.mt., 10.764sq.ft.=1.196sq.yd and 3.28sq.ft.=1mt.

- Built-up area of the unit includes RERA carpet area, balcony area &external wall area. Internal dimensions may vary after finishing plaster/tiles etc.
- Some units may have different area including additional lawn/terrace area.Please check the area with marketing at the time of purchase.