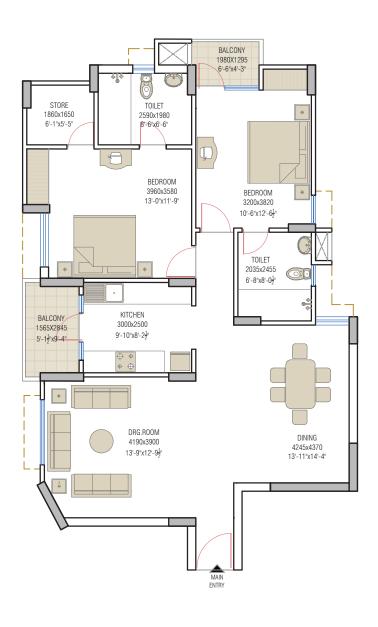

## TYPE-C: 2BDR+2T+STORE

**TYPICAL FLOOR PLAN** 

RERA CARPET AREA: 989 SQ.FT. BALCONY AREA: 69 SQ FT. EXTERNAL WALL AREA: 73 SQ.FT. TOTAL AREA: 1470 SQ.FT.

(inclusive of common area)