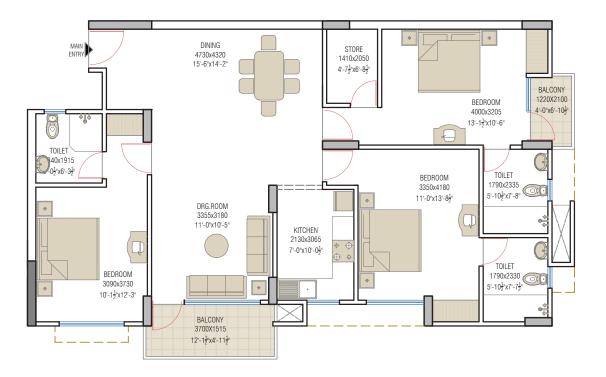

## **TYPE-B: 3BDR+3T+STORE**

RERA CARPET AREA: 1130 SQ.FT. BALCONY AREA: 83 SQ.FT. EXTERNAL WALL AREA: 69 SQ.FT. TOTAL AREA: 1667 SQ.FT. (inclusive of common area)

DISCLAIMER

- . 1 sq.ft.=0.093sq.mt., 10.764sq.ft.=1.196sq.yd and 3.28sq.ft.=1mt.
- All dimensions shown in feet/inches are close approximation to metric dimensions. RERA carpet area includes area between the inner face of the outer wall of the unit. .
- .
- Built-up area of the unit includes RERA carpet area, balcony area &external wall area. Internal dimensions may vary after finishing plaster/tiles etc. •
- . Some units may have different area including additional lawn/terrace area.Please check the area with marketing at the time of purchase.

## **TYPICAL FLOOR PLAN**