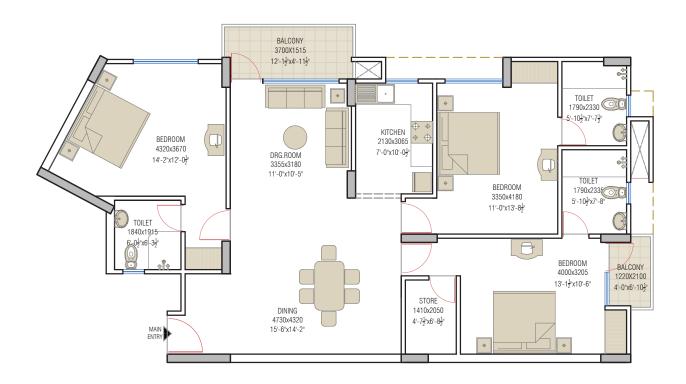

## TYPE-A: 3BDR+3T+STORE

**TYPICAL FLOOR PLAN** 

RERA CARPET AREA: 1169 SQ.FT. BALCONY AREA: 84 SQ.FT.

EXTERNAL WALL AREA: 57 SQ.FT.

TOTAL AREA: 1703 SQ.FT. (inclusive of common area)