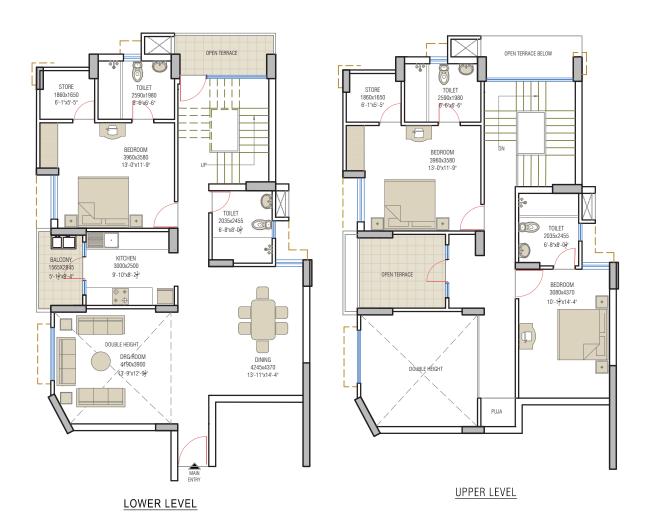

## TYPE-C(PENT HOUSE): 3BDR+4T+2STORE

**TYPICAL FLOOR PLAN** 

RERA CARPET AREA: 1946 SQ.FT. BALCONY AREA: 43 SQ.FT. EXTERNAL WALL AREA: 140 SQ.FT. TOTAL AREA: 2768 SQ.FT. (inclusive of common area)

- $1 \; \mathsf{sq.ft.} {=} \; 0.093 \; \mathsf{sq.mt.}, \; 10.764 \; \mathsf{sq.ft.} {=} \; 1.196 \; \mathsf{sq.yd} \; \; \mathsf{and} \; \; 3.28 \; \mathsf{sq.ft.} {=} \; 1 \; \mathsf{mt.}$
- All dimensions shown in feet/inches are close approximation to metric dimensions.

  RERA carpet area includes area between the inner face of the outer wall of the unit.
- Built-up area of the unit includes RERA carpet area, balcony area &external wall area. Internal dimensions may vary after finishing plaster/tiles etc.
- Some units may have different area including additional lawn/terrace area. Please check the area with marketing at the time of purchase.

TOWER - T9→LVL.12 & LVL.13