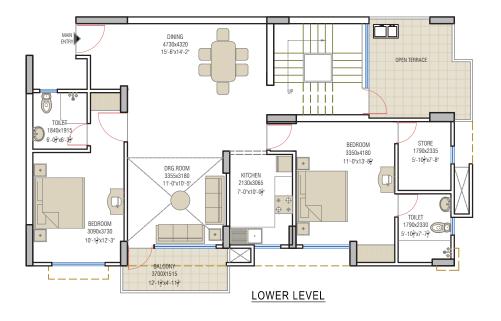

## TYPE-B(PENT HOUSE) : 4BDR+STUDY+4T+2STORE TYPICAL FLOOR PLAN

RERA CARPET AREA: 2140 SQ.FT. BALCONY AREA: 58 SQ.FT. EXTERNAL WALL AREA: 173 SQ.FT. TOTAL AREA: 3082 SQ.FT. (inclusive of common area)

DISCLAIMER

- . 1 sq.ft.=0.093sq.mt., 10.764sq.ft.=1.196sq.yd and 3.28sq.ft.=1mt.
- All dimensions shown in feet/inches are close approximation to metric dimensions. RERA carpet area includes area between the inner face of the outer wall of the unit. .
- .
- Built-up area of the unit includes RERA carpet area, balcony area &external wall area. Internal dimensions may vary after finishing plaster/tiles etc. •
- Some units may have different area including additional lawn/terrace area.Please check the area with marketing at the time of purchase. .