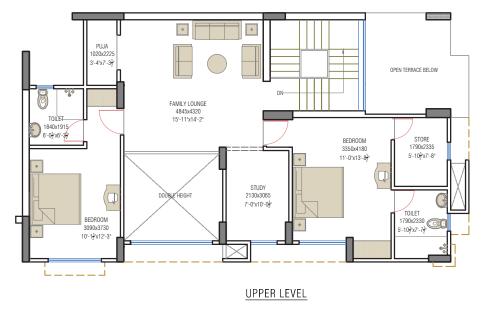

## TYPE-B(PENT HOUSE) : 4BDR+STUDY+4T+2STORE TYPICAL FLOOR PLAN

RERA CARPET AREA: 2140 SQ.FT. BALCONY AREA: 58 SQ.FT. EXTERNAL WALL AREA: 173 SQ.FT. TOTAL AREA: 3082 SQ.FT. (inclusive of common area)

DISCLAIMER

- . 1 sq.ft.=0.093sq.mt., 10.764sq.ft.=1.196sq.yd and 3.28sq.ft.=1mt.
- All dimensions shown in feet/inches are close approximation to metric dimensions. RERA carpet area includes area between the inner face of the outer wall of the unit. .
- .
- Built-up area of the unit includes RERA carpet area, balcony area &external wall area. Internal dimensions may vary after finishing plaster/tiles etc. •
- Some units may have different area including additional lawn/terrace area.Please check the area with marketing at the time of purchase. .