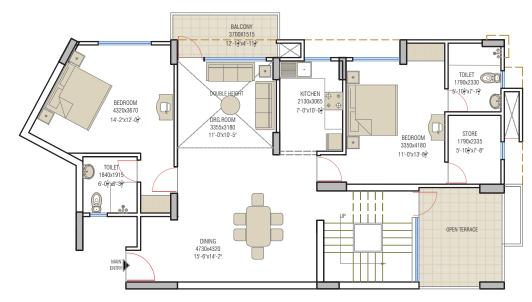

## TYPE-A(PENT HOUSE) : 4BDR+STUDY+4T+2STORE **TYPICAL FLOOR PLAN**

RERA CARPET AREA: 2155 SQ.FT. BALCONY AREA: 58 SQ.FT. EXTERNAL WALL AREA: 208 SQ.FT. TOTAL AREA: 3147 SQ.FT. (inclusive of common area)

LOWER LEVEL

DISCLAIMER

- . 1 sq.ft.=0.093sq.mt., 10.764sq.ft.=1.196sq.yd and 3.28sq.ft.=1mt.
- All dimensions shown in feet/inches are close approximation to metric dimensions. RERA carpet area includes area between the inner face of the outer wall of the unit. .
- .
- Built-up area of the unit includes RERA carpet area, balcony area &external wall area. Internal dimensions may vary after finishing plaster/tiles etc. •
- Some units may have different area including additional lawn/terrace area.Please check the area with marketing at the time of purchase. .