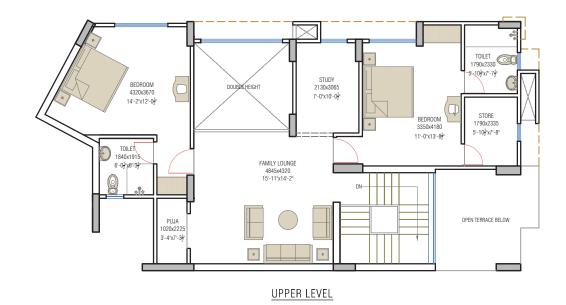

## TYPE-A(PENT HOUSE) : 4BDR+STUDY+4T+2STORE **TYPICAL FLOOR PLAN**

RERA CARPET AREA: 2155 SQ.FT. BALCONY AREA: 58 SQ.FT. EXTERNAL WALL AREA: 208 SQ.FT. TOTAL AREA: 3147 SQ.FT. (inclusive of common area)

LOWER LEVEL

DISCLAIMER

- . 1 sq.ft.=0.093sq.mt., 10.764sq.ft.=1.196sq.yd and 3.28sq.ft.=1mt.
- All dimensions shown in feet/inches are close approximation to metric dimensions. RERA carpet area includes area between the inner face of the outer wall of the unit. .
- .
- Built-up area of the unit includes RERA carpet area, balcony area &external wall area. Internal dimensions may vary after finishing plaster/tiles etc. •
- Some units may have different area including additional lawn/terrace area.Please check the area with marketing at the time of purchase. .