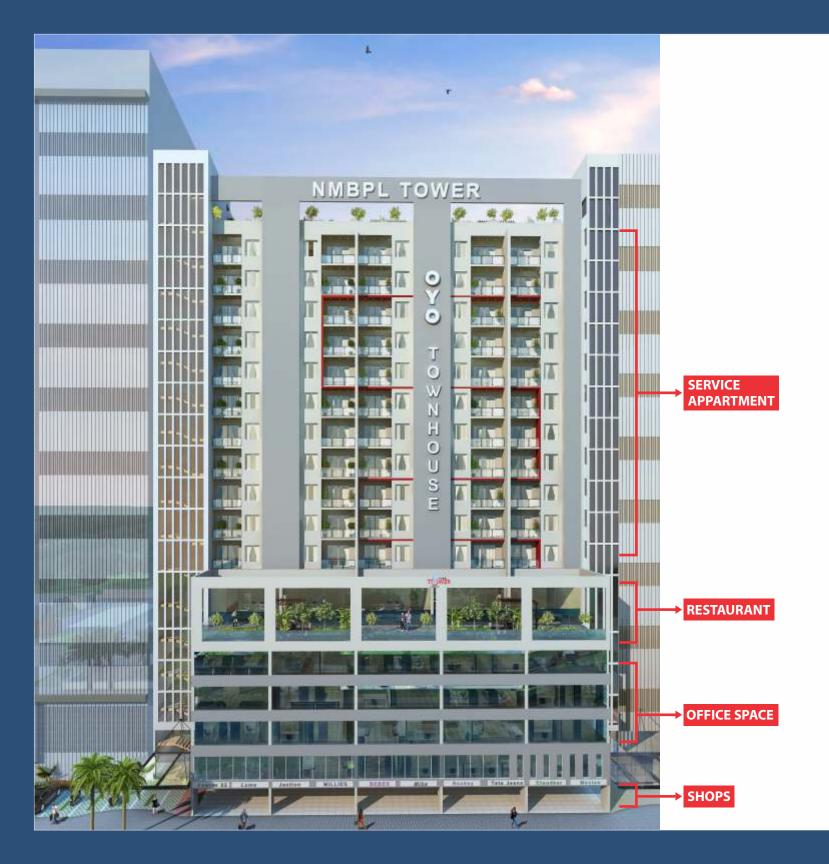

### **Tower Structure**

Ground + 17 Floors : Service Suites | Restaurant & Shop | Boutique Office Spaces

| 6 <sup>th</sup> to 17 <sup>th</sup> Floor | Service Suites managed by Hotel Operator            |  |
|-------------------------------------------|-----------------------------------------------------|--|
| 5 <sup>th</sup> Floor                     | Restaurant/ Food Shops                              |  |
| 1 <sup>st</sup> to 4 <sup>th</sup> Floor  | Office Space Units                                  |  |
| Ground Floor                              | Lobby with reception, café and retail spaces/ shops |  |
| Double Basement                           |                                                     |  |