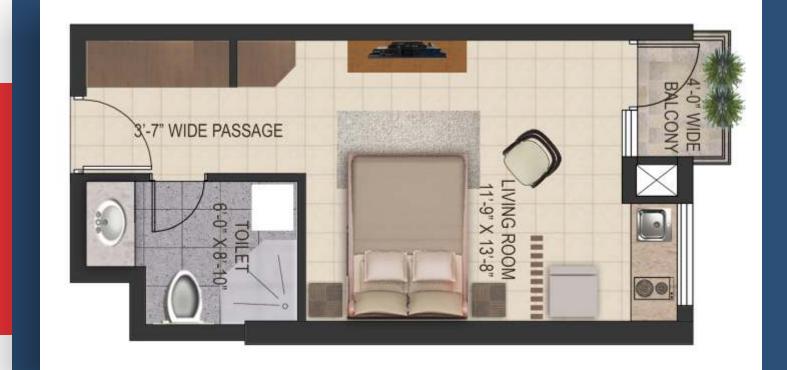

# Service

Suites

**Service Suites Type 1** 

Sale Area : 785 Sq. Ft. Buildup Area : 530 Sq. Ft. Carpet Area : 425 Sq. Ft.

### **Service Suites Type 2**

Sale Area : 540 Sq. ft. Buildup Area : 340 Sq. Ft Carpet Area : 275 Sq. Ft

Cluster

Plan

6-17 Floor