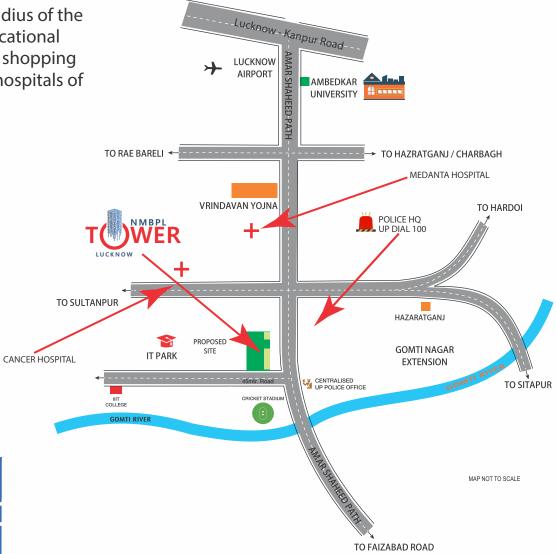

# Location Advantages

Project is within a 5 Kms. radius of the top corporate tenants, educational institutes, residential hubs, shopping districts & super-specialty hospitals of Lucknow.

- Airport Drive 30 Mins
- Hazratganj Drive 30 Min
- Ekana Cricket Stadium
- IT SEZ
- Centralized UP Police Office
- UP Dial 100
- NIA Office
- Walmart Store
- Medanta Hospital
- Cancer Hospital