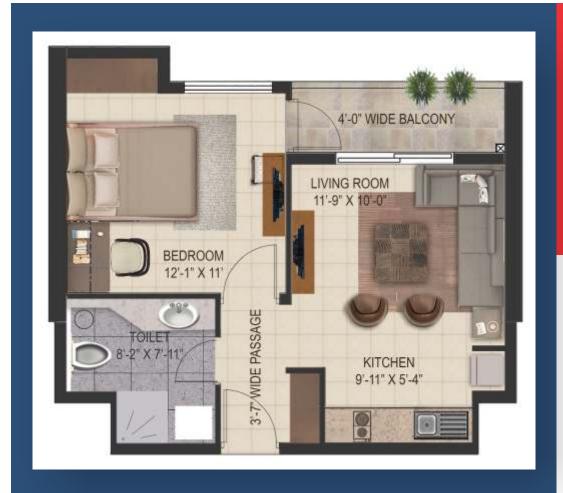

# Service

Suites

**Service Suites Type 1** 

Sale Area : 785 Sq. Ft. Buildup Area : 530 Sq. Ft. Carpet Area : 425 Sq. Ft.

### **Service Suites Type 2**

Sale Area : 540 Sq. ft. Buildup Area : 340 Sq. Ft Carpet Area : 275 Sq. Ft

Cluster

Plan

6-17 Floor