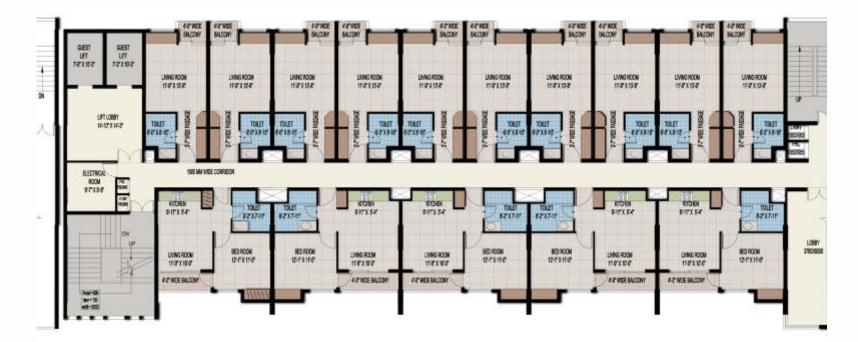

# Service

Suites

**Service Suites Type 1** 

Sale Area : 785 Sq. Ft. Buildup Area : 530 Sq. Ft. Carpet Area : 425 Sq. Ft.

### **Service Suites Type 2**

Sale Area : 540 Sq. ft. Buildup Area : 340 Sq. Ft Carpet Area : 275 Sq. Ft

Cluster

Plan

6-17 Floor

### **Sizes Available**

| Office Units            | 1 <sup>st</sup> to 4 <sup>th</sup> floor | 1600 Sq. Ft., 1580 Sq. Ft., 1450 Sq. Ft. |
|-------------------------|------------------------------------------|------------------------------------------|
| Shops/ Café             | Ground Floor                             | 700 Sq. Ft.                              |
| Restaurant/ Shops/ Café | 5 <sup>th</sup> Floor                    | 980 Sq. Ft., 840 Sq. Ft., 750 Sq. Ft.    |